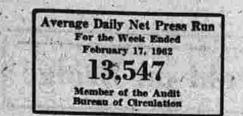

|

Entra E

Jerry receives about 1,000 letters a week from all over the world, mostly from boys his own age who

want to discuss their p r o b l e m s with him or from adults compli-menting him on his acting or for something he has done in the show which pleased them.

as a bonus. The movie Taylor made in Italy is a swashbuckler, "Sir Francis Drake," in the Errol Flynn tradi-

ELECTRONICS LABORATORIES

277 BROAD

The first half of a countdown was started The precount was fi a m, with both the, rocket and Friendsh

rocket and Friendah craft described as in tion. Officials were sho isunch between 7:30 12:30 p.m. Tuesday. The weather outlook Cancyeral victnity g some concern. A col ceded by a squall I vancing into northern morring. This could ing. This could



VOL, LXXXI, NO. 118 (FOURTEEN PAGES) MANCHESTER, CONN., MONDAY, FEBRUARY 19, 1962

Manchester Evening Herald

Manchester-A City of Village Charm

(Cinculfied Advertising on Page 12)

The Weather of U. S. Weather Warning

PRICE FIVE CENTS

**Offers** Plan

WASHINGTON

ects in the early stage of any



Huddled in the snow around a campfire, just behind the front lines at the Middletown battlefield, is General Joe Garman, extreme right, and the rest of his general staff. Others, from left to right, are Russell Potterton, Fred Nassiff, Sylvester McCann, James DeRocco, Paul Misseri, and Creighton Shoor. (Herald photo by Guillotte).

## Secret Parleys End

## France Nears Truce In Widdletourn **7th Volunteers** In Middletown With Algeria Rebels Troops from the Seventh Manchester Colonial Volun