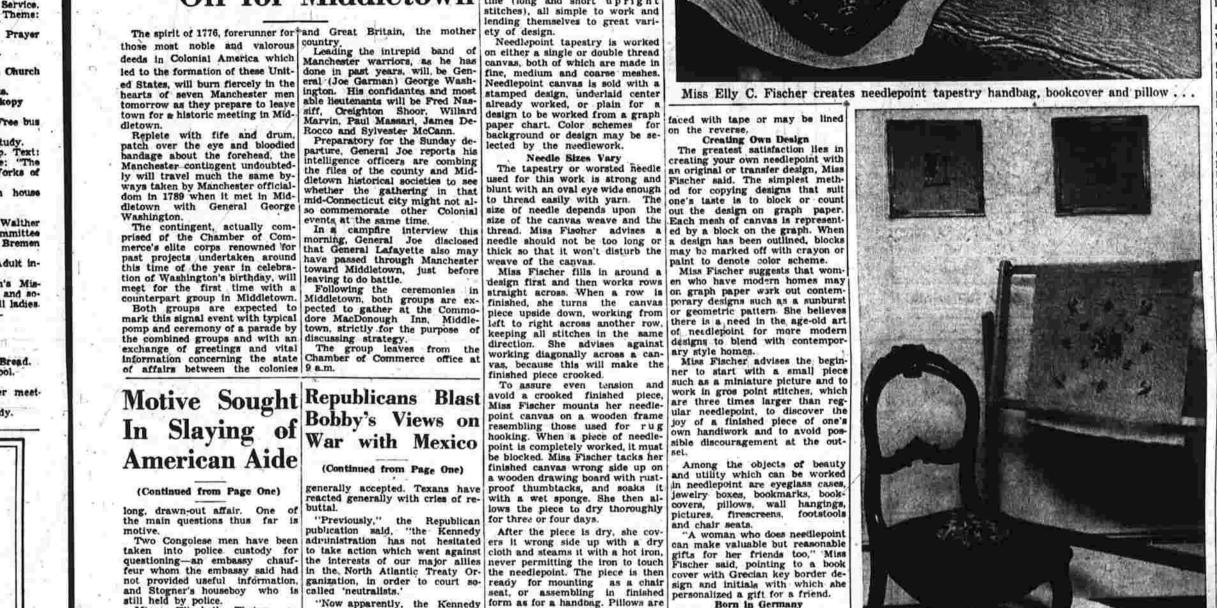

is motive. Two Congolese men have been taken into police custody for questioning—an embassy chair-feur whom the embassy said had not provided useful information, and Stogner's houseboy who is still held by police. Miss Elizabeth Thring, an American blonde from Washing-ton, D. C., who was with Stogner when he was shot, and who turn-ed in the alarm, was interviewed Friday in the hope she could give

Sich, there were more reports called the nights following the air of breaches multiplied and a spe-cial disaster alert was sounded War II. point sections are worked first, she explained. There are some 20 different stitches for needlepoint, including

stitches), all simple to work and lending themselves to great vari-

MANCHESTER EVENING HERALD, MANCHESTER, CONN., SATURDAY, FEBRUARY 17, 1962





when he was shot, and who turn-ed in the alarm, was interviewed Friday in the hope she could give further clues. She is remaining to help in the investigation. The petite 21-year-old blonde said earlier that Stogner was lying on his bed reading Wednesday night when a sniper shot him through the window. She said she saw as the result of U.S. aggres.



Of His Political Views Congressman Frank Kowalski invited a packed crowd at Mott's Community Hall last night to probe him and, if they liked what they found, to help him win the Democratic sena-

torial nomination. His political philosophy, he said, was based

torial nomination. His political philosophy, he said, was based "Man is the most important concern of government" and in so-cial, economic and other diffi-culties "We have a right to