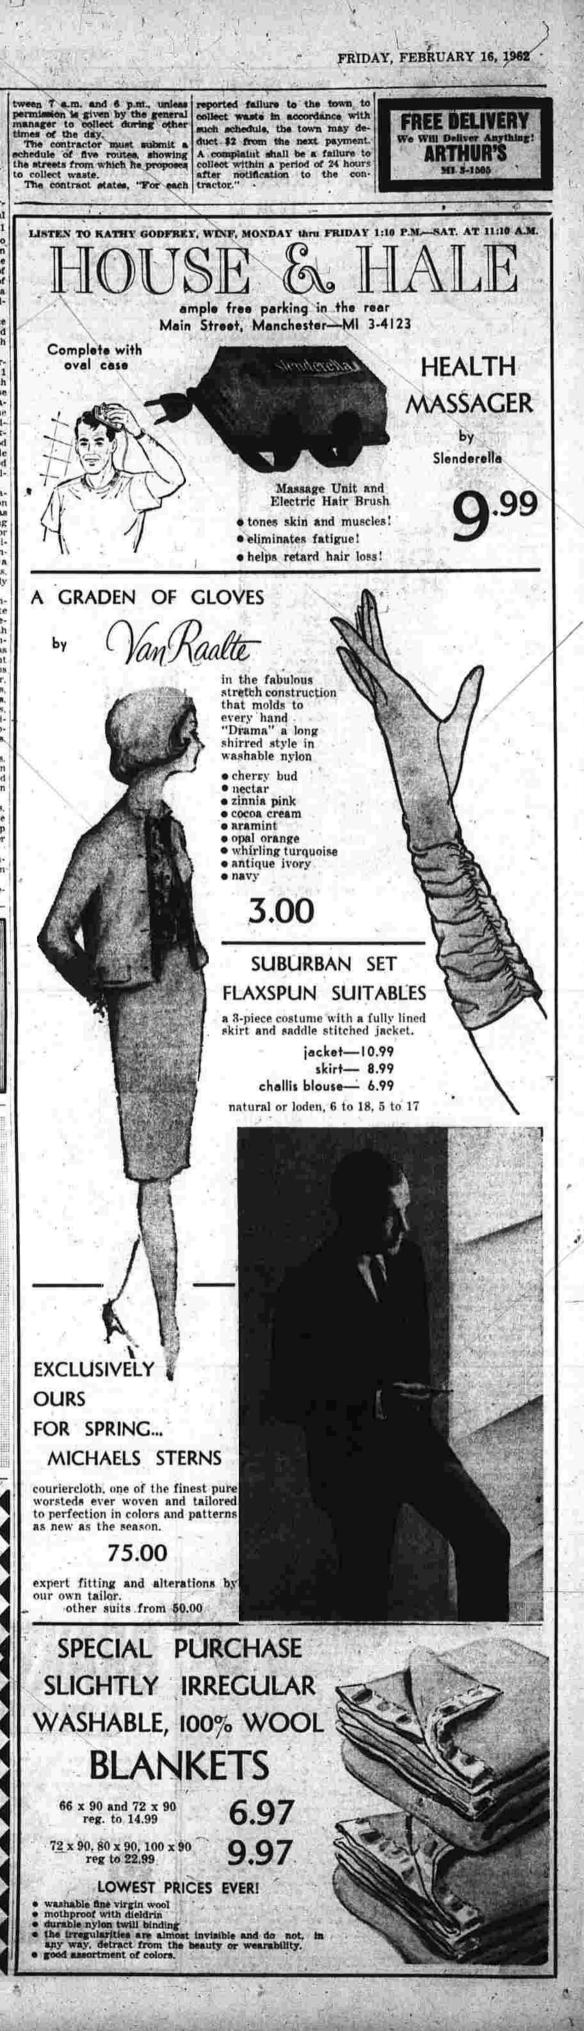

### PAGE SIXTEEN

## Manchester Evening Herald





OURS

our own tailor





# Manchester Evening Herald

(TWELVE PAGES-TV SECTION)

Leftist Quit As Premier By CARL BLACKMANN GEORGETOWN, British

The Weather

10. Sunday, sunny, increasin cloudiness in afternoon. High I

PRICE FIVE CENT

Guiana (AP)-A state mergency was proclaimed in British Guiana today after a bloody day of riots and looting in which at least six per-sons were killed and an esti-mated 20 million West Indian dollars in goods and property destroyed.

Fires are still smoulderi many parts of the city and the uation's tense but quiet. British troops converged on the blasing capital by truck, frigate and plane to man power stations and other key installations as well as to guard the homes of leftist Prime Minister Cheddi Jagan and his minister who stikking dity his ministers, who striking cli

## PA